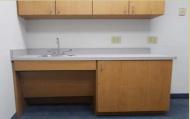

### SUITE FEATURES

- 1,211 Rentable Square Feet
- Open Workflow Environment
- Open Office, Storage, Kitchen / Break Room and Window Office
- Efficient space usage