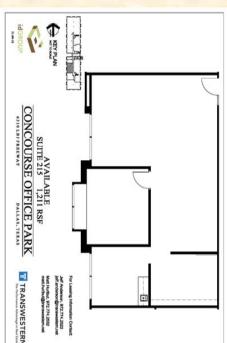

# 6310 LBJ, SUITE 215

### SUITE FEATURES

- 1,211 Rentable Square Feet
- Open Workflow Environment
- Open Office, Storage, Kitchen / Break Room and Window Office
- Efficient space usage